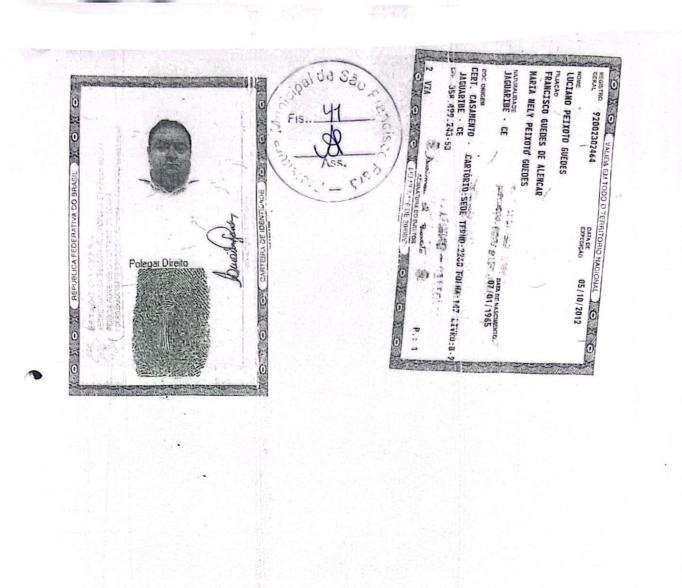

INSTRUMENTO PARTICULAR DA NONA ALTERAÇÃO CONTRATUAL DA SOCIEDADE EMPRESARIA LIMITADA "ASP – AUTOMAÇÃO, SERVICOS E PRODUTO DE INFORMÁTICA LTDA."

CNPJ 02.288.268/0001-04 NIRE 23200759476

LUCIANC: PEIXOTO GUEDES, brasileiro, natural de Jaguaribe, astado do Ceará, casado em regime de comunhão universal de bens, nascido em 07/01/1965, Contador, CRC-CE 10.288, portador da Cédula de Identidade nº 535.542-82 SSP-CE, inscrito no CPF sob nº 358.499.243-53, residente e domiciliado na Rua Soriano Arbuquerque, 185, apto. 401, Joaquim Távora, CEP 60.137-160, na Cidade de Fortaleza, Estado do Ceará,

Livro: 731 - Páginas: 068 a 068V - 1° TRASLADO - Protocolo: 000014488

SAIBAM, quantos este público instrumento de PROCURAÇÃO bastante que faz, ASP AUTOMAÇÃO, SERVIÇOS E PRODUTOS DE INFORMÁTICA LTDA. Em vinte e seis de dezembro de dois mil e vinte e quatro (26/12/2024), nesta cidade e comarca de Fortaleza, do Estado do Ceará, República Federativa do Brasil, no prédio onde se situa o 4º Ofício de Notas, na Rua Major Facundo, 790, Centro, CEP: 60025-100, telefone (85) 3512-5900, perante mim, ÂNGELA MARIA ARAÚJO MORAIS CORREIA, Tabeliā, compareceu como outorgante, ASP AUTOMAÇÃO, SERVIÇOS E PRODUTOS DE INFORMÁTICA LTDA, pessoa jurídica de direito privado, inscrita no CNPJ sob o nº 02.288.268/0001-04, com sede na Rua Lauro Maia, nº 1120, Bairro Fátima, Fortaleza/CE, CEP: 60.055-295, representada nesta ato por seu sócio LUCIANO PEIXOTO GUEDES, brasileiro, divorciado, contabilista, nascido em 07/01/1965, com 59 anos de idade, filho de Francisco Guedes de Alencar e de Maria Nely Peixoto Guedes, portador do documento de identificação nº 92002302464 - SSP/CE e inscrito no CPF sob o nº 358.499.243-53, residente e domiciliado na Rua Doutor Ratisbona, nº 171, Apto. 800, Torre 02, Bairro Fátima, em Fortaleza/CE, CEP 60.411-220; o presente reconhecido pela identidade apresentada e acima citada, como o próprio de que trato, de cuja capacidade jurídica dou fé. E, por ela outorgante, na forma como vem representada, me foi dito que por este instrumento, nomeia e constitui seu bastante procurador, PABLO RAMON ALVES MOREIRA, brasileiro, solteiro, suporte técnico atendimento nível 18, nascido em 03/10/1989, com 35 anos de idade, filho de Mariene Alves Moreira, portador do documento de identificação nº 5530247 - PC/PA e inscrito no CPF sob o nº 902.865.452-68, residente e domiciliado na Alameda Quatorze, nº 4, Conj. Maguari, Bairro Coqueiro, em Belém/PA, CEP: 66.823-077. PODERES: representá-la junto as Prefeituras, Cârnaras, Fundos, Autarquias e Órgãos Públicos dos Municípios do Estado do Pará, a fim de participar de licitações, apresentando propostas e atuando em todas as fases do procedimento licitatório estando autorizado a manifestar-se verbalmente, apresentar ou renunciar a recursos administrativos contra habilitações, classificações, inabilitações e desclassificações; assumir compromissos e garantias vinculadas a essas propostas e assinar contratos decorrentes do certame ou de negociação direita para a qual tenha sido especialmente convocada; assinar atas, renunciar e interpor recursos, formular propostas, assinar, entregar e retirar documentos, assinar instrumentos contratuais e praticar todos os demais atos pertinentes ao certame em nome da outorgante e tudo mais que for licito e necessário para o fiel e cabal cumprimento do presente mandato; concordar com todos os seus termos, assistir a abertura de propostas; fazer impugnações, reclamações, protestos; transigir; e, em casos de pregões presenciais; efetuar lances reduzindo o preço, apresentar nova proposta e o que mais for necessário, desistir e praticar todos os atos necessários ao cumprimento do presente instrumento de mandato, pelo que darei por bom, firme e valioso, sendo vedado substabelecer. A presente procuração terá validade até 31/12/2025. (Sob Minuta). Assim disse, do que dou fé, e me pediu este instrumento que lhe li, aceita e assina. Eu, (a) ÂNGELA MAR!A ARAÚJO MCRAIS CORREIA, Tabeliā, a subscrevi, dou fé, e assino após a(s) parte(s). (aa) LUCIANO PEIXOTO GUEDES.