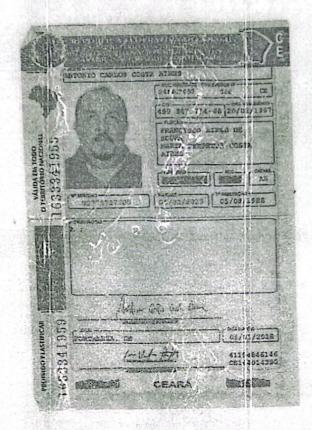

ANTÔNIO CARLOS COSTA AIRES, brasileiro, natural de Piquet Cameiro, Estado do Ceerá, cosado em regime de comunhão parcial de bens, nascido em 20/02/1967, técnico em contabilidade, CRC-CE 10.651, portador da Cédula de Identidade nº 2.414.820-92 SSP/CE, inscrito no Cadastro de Pessoas Físicas sob o nº 499.347.754-68, residente e domiciliado na rua Scriano Albuquerque, 185, apto 1502, Joaquím Távora, CEP 60.130-160, na cidade de Fortaleza, Estado do Ceará;