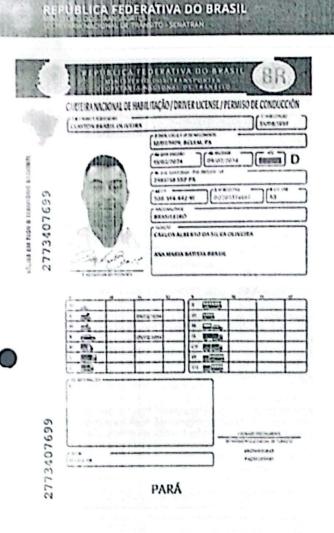

#### QUADRO SOCIETÁRIO

CLÁUSULA SEGUNDA. CLAYTON BRASIL OLIVEIRA admitido neste ato, nacionalidade BRASILEIRA, nascido em 12/07/1979, CASADO em COMUNHÃO PARCIAL DE BENS, EMPRESARIO, CPF nº 508.344.442-91, CARTEIRA DE IDENTIDADE nº 2983758, órgão expedidor 85P - PA, residente e domiciliado(a) no(a) RODOVIA MARIO COVAS, 257, COND LION VILLE RUA 09 CASA 23, COQUEIRO, BELÉM, PA, CEP 66670000, BRASIL.