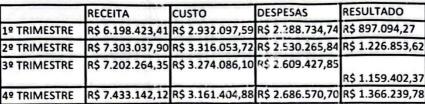

idade com as exigências fisco legais.

<u>Direitos e obrigações:</u> Os direitos e obrigações da empresa estão de acordo com seus efetivos valores reais.

<u>Estimativas contábeis:</u> A mensuração das provisões segue o critério de estimativas dos ativos e o dos passivos a possibilidade de execução de demandas judiciais.

Apuração do resultado: o resultado de receitas, custos e despesas é apurado de acordo com o Regime Contábil de Competência, preceituado no art. 9º da resolução CFC nº 750, de 29 de dezembro de 1993, que dispõe sobre os Princípios Fundamentais de Contabilidade – (PFC).

No gráfico a seguir estão demonstrados os principais itens e valores que compõe a apuração de resultados, divido 4 trimestres.

É apresentado na coluna "soma" os valores totais apurados no ano em curso.







Observa-se do 2º trimestre em relação ao 1º trimestre temos que:

- A) Crescimento das receitas a razão de 17,82%;
- B) A despesa tem um acréscimo de 1,05%;
- C) Um aumento dos custos de 13,09%;
- D) Um aumento nos lucros de 36,75%

Observa-se do 3º trimestre em relação ao 2º trimestre ternos que:

- A) Decréscimo das receitas na razão de 1,37%:
- B) A despesa tem um acréscimo de 3,12%;
- C) Um decréscimo dos custos de 1.26%;
- D) Uma perda nos lucros de 5,49%

Observa-se do 4º trimestre em relação ao 3º trimestre temos que:

- A) Crescimento das receitas a razão de 3,20%;
- B) A despesa tem um acréscimo de 2,95%;
- C) Um decréscimo dos custos de 3,44%;
- D) Um aumento nos lucros de 17,84%

**ATIVOS** 









Observa-se do 2º trimestre em relação ao 1º trimestre temos que:

- A) Cres