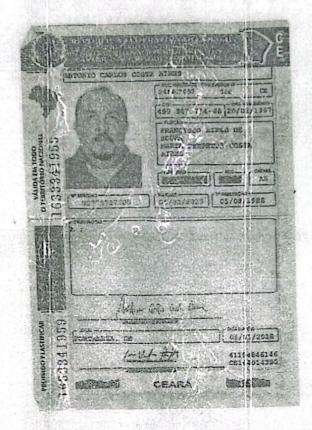

Livro: 731 - Páginas: 068 a 068V - 1° TRASLADO - Protocolo: 000014488

SAIBAM, quantos este público instrumento de PROCURAÇÃO bastante que faz, ASP AUTOMAÇÃO, SERVIÇOS E PRODUTOS DE INFORMÁTICA LTDA. Em vinte e seis de dezembro de dois mil e vinte e quatro (26/12/2024), nesta cidade e comarca de Fortaleza, do Estado do Ceará, República Federativa do Brasil, no prédio onde se situa o 4º Ofício de Notas, na Rua Major Facundo, 790, Centro, CEP: 60025-100, telefone (85) 3512-5900, perante mim, ÂNGELA MARIA ARAÚJO MORAIS CORREIA, Tabeliā, compareceu como outorgante, ASP AUTOMAÇÃO, SERVIÇOS E PRODUTOS DE INFORMÁTICA LTDA, pessoa jurídica de direito privado, inscrita no CNPJ sob o nº 02.288.268/0001-04, com sede na Rua Lauro Maia, nº 1120, Bairro Fátima, Fortaleza/CE, CEP: 60.055-295, representada nesta ato por seu sócio LUCIANO PEIXOTO GUEDES, brasileiro, divorciado, contabilista, nascido em 07/01/1965, com 59 anos de idade, filho de Francisco Guedes de Alencar e de Maria Nely Peixoto Guedes, portador do documento de identificação nº 92002302464 - SSP/CE e inscrito no CPF sob o nº 358.499.243-53, residente e domiciliado na Rua Doutor Ratisbona, nº 171, Apto. 800, Torre 02, Bairro Fátima, em Fortaleza/CE, CEP 60.411-220; o presente reconhecido pela identidade apresentada e acima citada, como o próprio de que trato, de cuja capacidade jurídica dou fé. E, por ela outorgante, na forma como vem representada, me foi dito que por este instrumento, nomeia e constitui seu bastante procurador, PABLO RAMON ALVES MOREIRA, brasileiro, solteiro, suporte técnico atendimento nível 18, nascido em 03/10/1989, com 35 anos de idade, filho de Mariene Alves Moreira, portador do documento de identificação nº 5530247 - PC/PA e inscrito no CPF sob o nº 902.865.452-68, residente e domiciliado na Alameda Quatorze, nº 4, Conj. Maguari, Bairro Coqueiro, em Belém/PA, CEP: 66.823-077. PODERES: representá-la junto as Prefeituras, Cârnaras, Fundos, Autarquias e Órgãos Públicos dos Municípios do Estado do Pará, a fim de participar de licitações, apresentando propostas e atuando em todas as fases do procedimento licitatório estando autorizado a manifestar-se verbalmente, apresentar ou renunciar a recursos administrativos contra habilitações, classificações, inabilitações e desclassificações; assumir compromissos e garantias vinculadas a essas propostas e assinar contratos decorrentes do certame ou de negociação direita para a qual tenha sido especialmente convocada; assinar atas, renunciar e interpor recursos, formular propostas, assinar, entregar e retirar documentos, assinar instrumentos contratuais e praticar todos os demais atos pertinentes ao certame em nome da outorgante e tudo mais que for licito e necessário para o fiel e cabal cumprimento do presente mandato; concordar com todos os seus termos, assistir a abertura de propostas; fazer impugnações, reclamações, protestos; transigir; e, em casos de pregões presenciais; efetuar lances reduzindo o preço, apresentar nova proposta e o que mais for necessário, desistir e praticar todos os atos necessários ao cumprimento do presente instrumento de mandato, pelo que darei por bom, firme e valioso, sendo vedado substabelecer. A presente procuração terá validade até 31/12/2025. (Sob Minuta). Assim disse, do que dou fé, e me pediu este instrumento que lhe li, aceita e assina. Eu, (a) ÂNGELA MAR!A ARAÚJO MCRAIS CORREIA, Tabeliā, a subscrevi, dou fé, e assino após a(s) parte(s). (aa) LUCIANO PEIXOTO GUEDES.