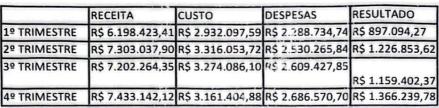

É apresentado na coluna "soma" os valores totais apurados no ano em curso.







Observa-se do 2º trimestre em relação ao 1º trimestre temos que:

- A) Crescimento das receitas a razão de 17,82%;
- B) A despesa tem um acréscimo de 1,05%;
- C) Um aumento dos custos de 13,09%;
- D) Um aumento nos lucros de 36,75%

Observa-se do 3º trimestre em relação ao 2º trimestre ternos que:

- A) Decréscimo das receitas na razão de 1,37%:
- B) A despesa tem um acréscimo de 3,12%;
- C) Um decréscimo dos custos de 1.26%;
- D) Uma perda nos lucros de 5,49%

Observa-se do 4º trimestre em relação ao 3º trimestre temos que:

- A) Crescimento das receitas a razão de 3,20%;
- B) A despesa tem um acréscimo de 2,95%;
- C) Um decréscimo dos custos de 3,44%;
- D) Um aumento nos lucros de 17,84%

**ATIVOS** 









Observa-se do 2º trimestre em relação ao 1º trimestre temos que:

- A) Crescimento das receitas a razão de 17,82%;
- B) A despesa tem um acréscimo de 1,05%;
- C) Um aumento dos custos de 13,09%;
- D) Um aumento nos lucros de 36,75%

Observa-se do 3º trimestre em relação ao 2º trimestre temos que:

- A) Decréscimo das receitas na razão de 1,37%:
- B) A despesa tem um acréscimo de 3,12%:
- C) Um decréscimo dos custos de 1.26%;
- D) Uma perda nos lucros de 5,49%

Observa-se do 4º trimestre em relação ao 3º trimestre temos que:

- A) Crescimento das receitas a razão de 3,20%;
- B) A despesa tem um acréscimo de 2,95%;
- C) Um decréscimo dos custos de 3,44%;
- D) Um aumento nos lucros de 17,84%

**ATIVOS** 





#### Caixa e equivalentes de caixa

Apresentação Demonstrações Contábeis, os val