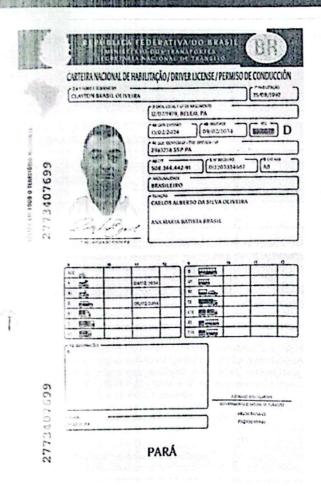

|  |

#### REPRESENTANTES QUE ASSINARAM DIGITALMENTE

| 6x368200 - SUZANA BORTOLI RODRIGUES - Assinado em 03/06/2022 ás 11 04/02 |  |
|--------------------------------------------------------------------------|--|
| 444291 - CLAYTON BRASIL OLIVEIRA - Assinado em 02/06/2022 às 16/35/09    |  |
|                                                                          |  |

Maria De Fátima Cavalcante Vasconcelos Secretaria Geral

03/06/2022

Certifico o Registro em 03/06/2022 Arquivamento 20000778828 de 03/06/2022 Protocolo 224838148 de 03/06/2022 NIRE 15201317937 Nome da empresa C B BRASIL CONTABILIDADE LTDA Este documento pode ser verificado em http://regin.jucepa.pa.gov.br/autenticacaodocumentos/autenticacao.aspx Chancela 27861031032600 1

# REPUBLICA FEDERATIVA DO BRASIL





Documento assinado com certificado digital em conformidade com a Medida Provisória nº 2200-2/2001. Sua validade poderá ser confirmada por meio do programa Assinador Serpro.

As orientações para instalar o Assinador Serpro e realizar a validação do documento digital estão I sobrí/e sien: https://www.serpro.gov.br/assinador-diçita.

SERPRO/SENATRAN

constructions of boots reaction practice - Neuron Revealed into the origination to accurate a sectory of boots and a sectory of boots

I<BRA002033246<679<<<<<<<< 7907120M3402096BRA<<<<<<<3 CLAYTON<<BRASIL<0LIVEIRA<<<<<

I

|